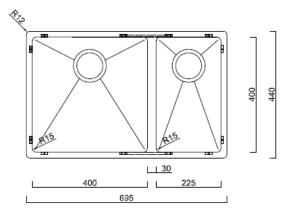

# Designer 695 R15 Double Bowl

BDM695L

Overall Dimensions W x D

695 x 440mm

Bowl Dimensions W x D x H

400 x 400 x 200mm

225 x 400 x 160mm

2nd Bowl Dimensions W x D x H

### Material & Finish

1.2mm 304 Stainless Steel, Satin

Corner Radius 15mm

Waste 90mm + TWIN Designer Overflow