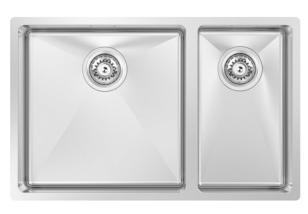

# Designer 695 R15 Double Bowl

BDM695L

Overall Dimensions W x D

695 x 440mm

Bowl Dimensions W x D x H

400 x 400 x 200mm

225 x 400 x 160mm

2nd Bowl Dimensions W x D x H

### Material & Finish

1.2mm 304 Stainless Steel, Satin

Corner Radius 15mm

Waste 90mm + TWIN Designer Overflow